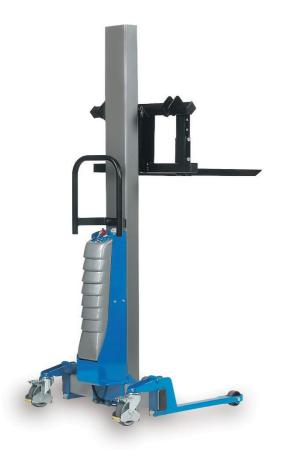

### **TECHNICAL FEATURES**

- 260kg capacity at 300mm load centre
- 1,600mm lift height as standard, 90mm lowered height.
- Battery electric operation
- Ergonomically designed handles to improve manoeuvrability
- Compact, lightweight steel construction fits through a standard doorway
- High visibility with a single, narrow mast
- Safe to load as it has twin total stop brakes
- Un-rivalled price against specification
- Simple Maintenance 'plug and play' components

## **OPTIONS & ADD ONS**

- Platform attachment
- Roller platform
- Adjustable forks
- Boom attachment
- **Swivel Casters**