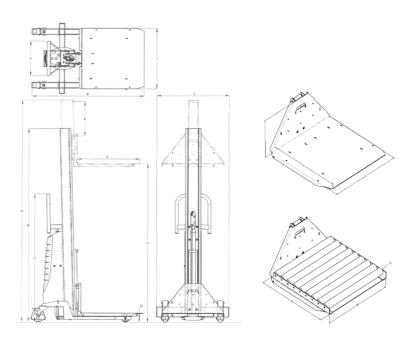

# **TECHNICAL SPECIFICATION**

|                 | Overall height - raised | Overall height - closed | Handle height | Handle width | Overall length | Fork length | Fork height – raised – P1 | Fork height – raised –<br>P2* | Fork height – lowered –<br>P1 | Fork height – lowered –<br>P2* | Overall width | Width over Fork | Castor wheel diameter | Load wheel diameter |
|-----------------|-------------------------|-------------------------|---------------|--------------|----------------|-------------|---------------------------|-------------------------------|-------------------------------|--------------------------------|---------------|-----------------|-----------------------|---------------------|
|                 | Α                       | В                       | C             | D            | Е              | F           | G                         | G                             | H                             | Н                              | I             | J               | -                     | -                   |
| Freedom Stacker | 2245                    | 1960                    | 1295          | 350          | 1100           | 550         | 1600                      | 1950*                         | 90                            | 440*                           | 715           | 520             | 125                   | 80                  |

\* Dual position carriage All dimensions are in mm unless otherwise shown